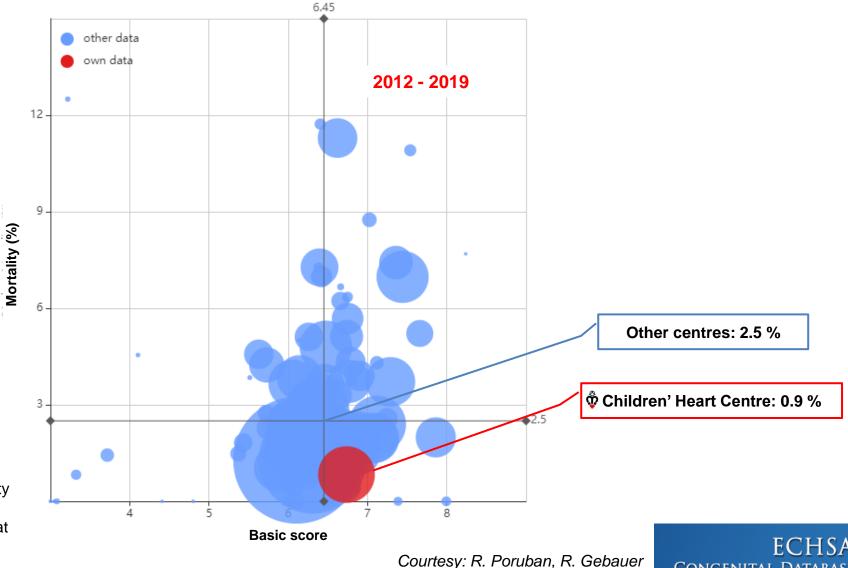

#### 30-day surgical mortality and procedure complexity

CONGENITAL DATABASE

ECHSA Congenital Database, Quality of Care Chart

Basic Score: Higher No means higher complexity of surgical procedure.

Bubble size: Reflects No of surgical procedure at given centre.

**Coordinates:** Mean of database data.