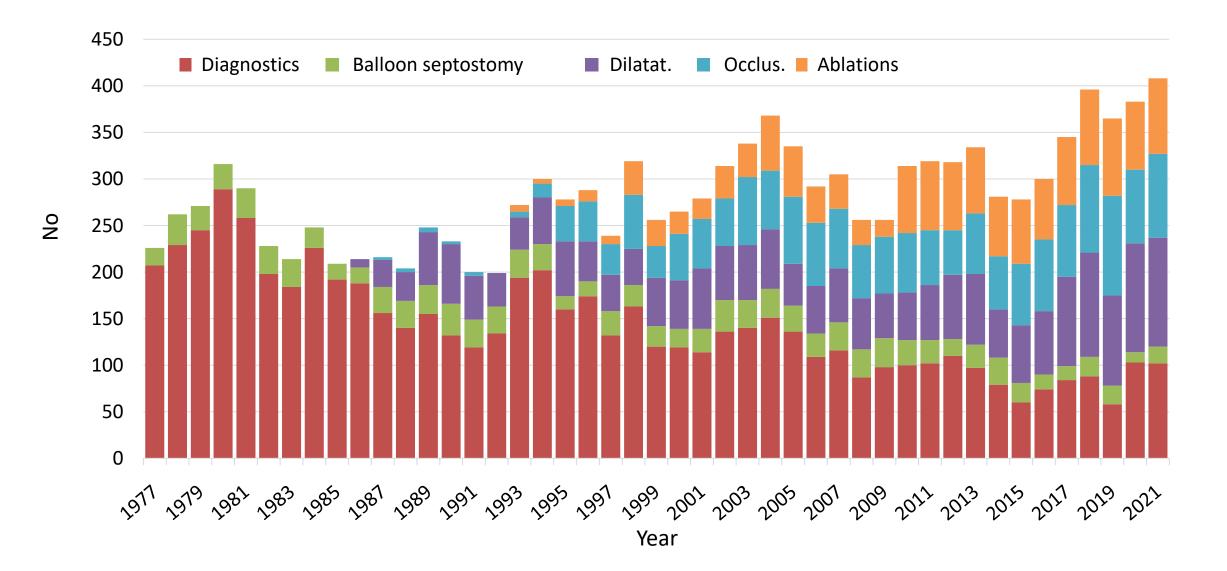

#### Children's Heart Centre: Achievements and Challenges

J. Janoušek

Children's Heart Centre

2<sup>nd</sup> Faculty of Medicine, Charles University in Prague and Motol University Hospital









#### Open heart surgery for congenital heart disease at the St. Ann's Hospital in Brno, Czech Republic, 1966



## Organization of congenital heart disease treatment in the Czech Republic



## Founders of organized centralized care



## Number and type of surgical procedures



Year

#### Number and type of catheter procedures



#### Mean hospital stay



Year

### But is it enough?

No of patients on surgical waiting list



## Reasons for higher demand

High survival in complex heart disease

Re-do procedures

New treatment programs

End-stage heart failure Prenatal interventions (Linz)



#### 30-day surgical mortality and procedure complexity



CONGENITAL DATABASE

ECHSA Congenital Database, Quality of Care Chart

Basic Score: Higher No means higher complexity of surgical procedure.

Bubble size: Reflects No of surgical procedure at given centre.

**Coordinates:** Mean of database data.

#### Natural and modified survival in congenital heart disease



## Big data in medicine

Pacient > Echokardiografie

Proprietary patient management system *From Old (1991)* to **New (**2019)

Patients: 65212 Operations: 2