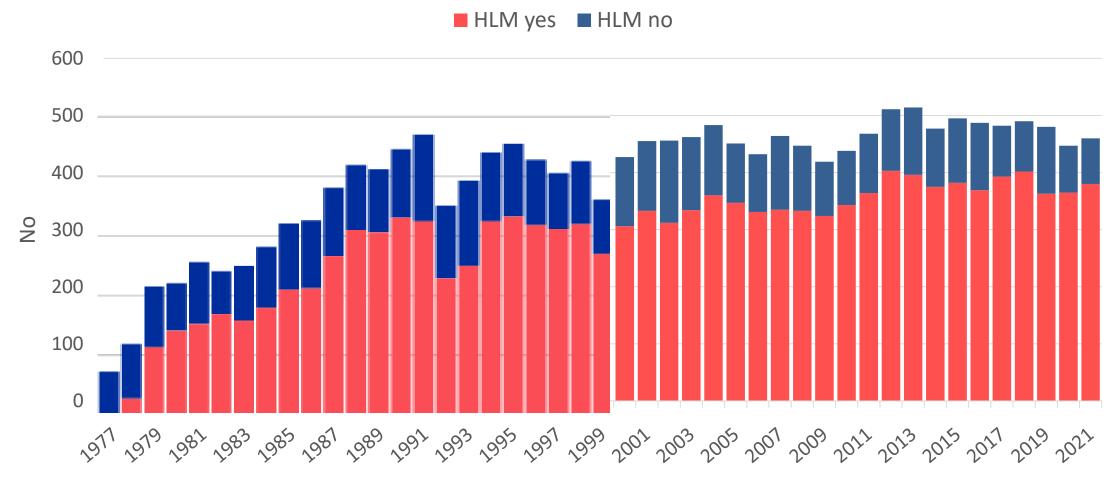

#### Children's Heart Centre: Achievements and Challenges

J. Janoušek

Children's Heart Centre

2<sup>nd</sup> Faculty of Medicine, Charles University in Prague and Motol University Hospital









#### Open heart surgery for congenital heart disease at the St. Ann's Hospital in Brno, Czech Republic, 1966



## Organization of congenital heart disease treatment in the Czech Republic



## Founders of organized centralized care



## Number and type of surgical procedures



Year

#### Number and type of catheter procedures



#### Mean hospital stay



Year

### But is it enough?

No of patients on surgical waiting list



## Reasons for higher demand

High survival in complex heart disease

Re-do procedures

New treatment programs

End-stage heart failure Prenatal interventions (Linz)



#### 30-day surgical mortality and procedure complexity



CONGENITAL DATABASE

ECHSA Congenital Database, Quality of Care Chart

Basic Score: Higher No means higher complexity of surgical procedure.

Bubble size: Reflects No of surgical procedure at given centre.

**Coordinates:** Mean of database data.

#### Natural and modified survival in congenital heart disease



## Big data in medicine

Pacient > Echokardiografie

Proprietary patient management system *From Old (19