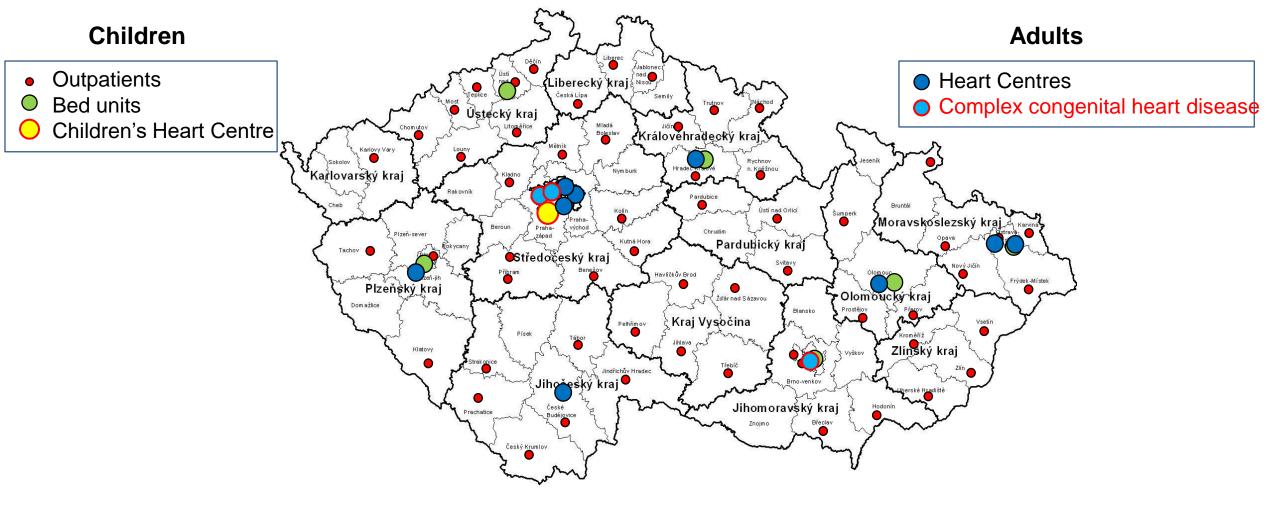

## Organization of congenital heart disease treatment in the Czech Republic

## Founders of organized centralized care