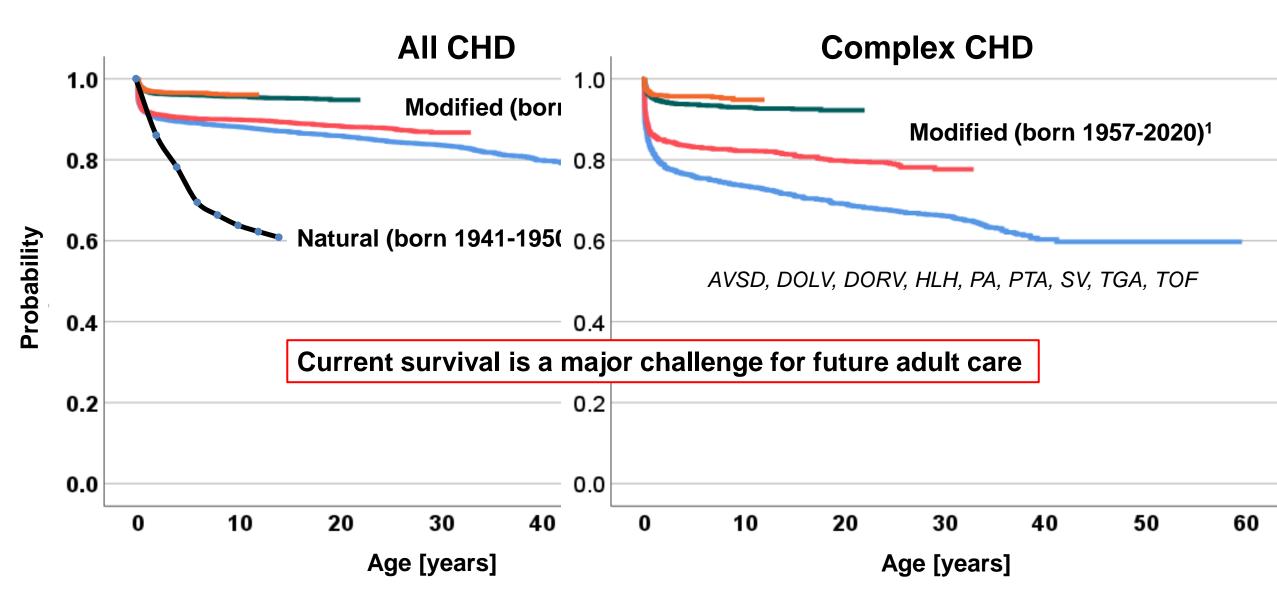

Czech Republic



## Founders of organized centralized care



## Number and type of surgical procedures



Year

#### Number and type of catheter procedures



#### Mean hospital stay



Year

### But is it enough?

No of patients on surgical waiting list



## Reasons for higher demand

High survival in complex heart disease

Re-do procedures

New treatment programs

End-stage heart failure Prenatal interventions (Linz)



#### 30-day surgical mortality and procedure complexity



CONGENITAL DATABASE

ECHSA Congenital Database, Quality of Care Chart

Basic Score: Higher No means higher complexity of surgical procedure.

Bubble size: Reflects No of surgical procedure at given centre.

**Coordinates:** Mean of database data.

#### Natural and modified survival in congenital heart disease



## Big data in medicine

Pacient > Echokardiografie

Proprietary patient management system *From Old (1991)* to **New (**2019)

Patients: 65212 Operations: 22674 Catheterizations: 12669 Outpatient visits: 129313 Echocardiography: 141479

| Ŷ                            |
|------------------------------|
| Informační systém            |
| Dětského kardiocentra        |
| Pacient                      |
| Demografické údaje           |
| Ambulantní vyšetření         |
| Hospitalizace, operace a JIP |
| Echokardiografie             |
| EKG a Holter                 |
| Kardiostimulátor / ICD       |
| Katetrizace                  |

Diagnózy Výkony Seznamy

Administrace Lékaři Uživatelé Skupiny Exporty Žurnál

Nápověda Hotline

Spádoví kardiologové

Systémové informace

| Determ           | Di