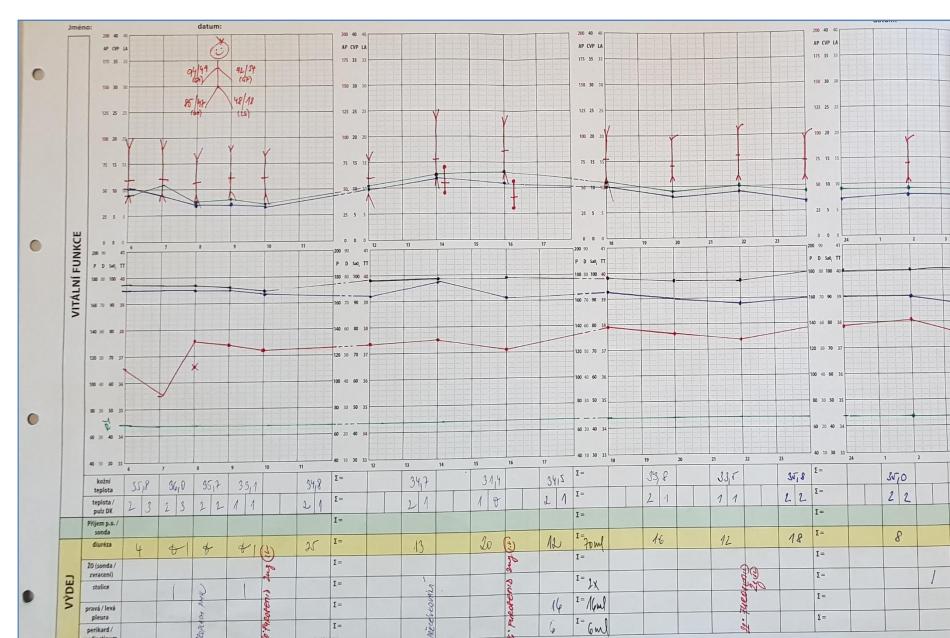

## Proceeding ICU workflow as 40 years ago...

#### Processing ICU data by clinical information systems and artificial intelligence