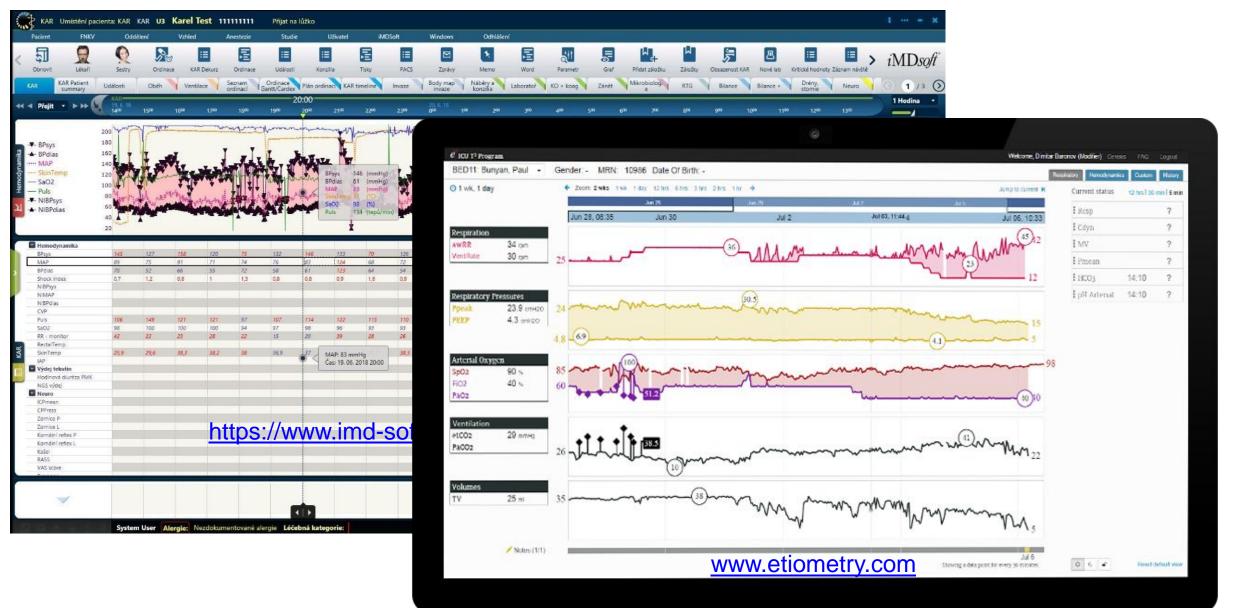

#### Processing ICU data by clinical information systems and artificial intelligence