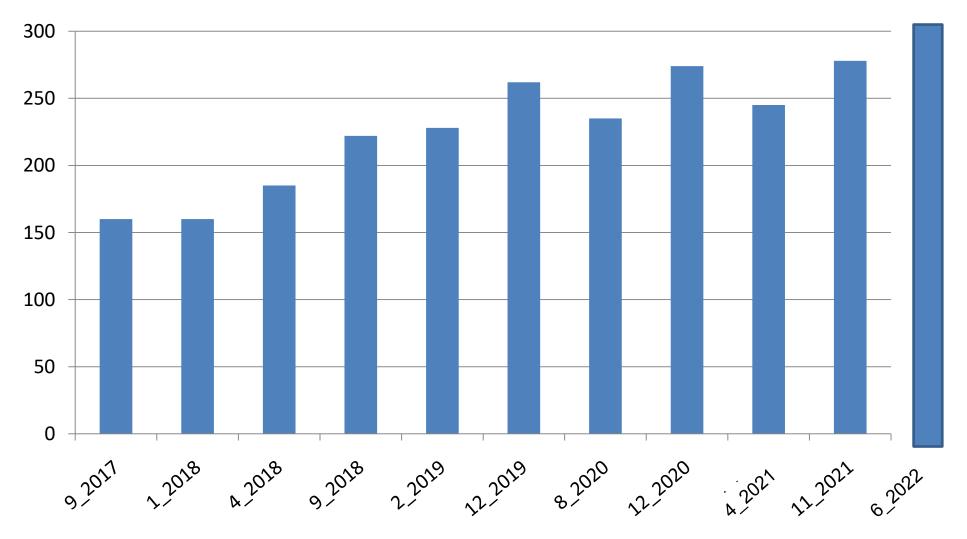

#### Children's Heart Centre: Achievements and Challenges

J. Janoušek

Children's Heart Centre

2<sup>nd</sup> Faculty of Medicine, Charles University in Prague and Motol University Hospital









#### Open heart surgery for congenital heart disease at the St. Ann's Hospital in Brno, Czech Republic, 1966



## Organization of congenital heart disease treatment in the Czech Republic



## Founders of organized centralized care



## Number and type of surgical procedures



Year

#### Number and type of catheter procedures



#### Mean hospital stay



Year

### But is it enough?

No of patients on surgical waiting list



## Reasons for higher demand

High survival in complex heart disease

Re-do procedures

New treatment programs

End-stage heart failure Prenatal interventions (Linz)



#### 30-day surgical mortality and procedure complexity



CONGENITAL DATABASE

ECHSA Congenital Database, Quality of Care Chart

Basic Score: Higher No means higher complexity of surgical procedure.

Bubble size: Reflects No of surgical procedure at given centre.

**Coordinates:** Mean of database data.

#### Natural and modified survival in congenital heart disease



## Big data in medicine

Pacient > Echokardiografie

Proprietary patient management system *From Old (1991)* to **New (**2019)

Patients: 65212 Operations: 22674 Catheterizations: 12669 Outpatient visits: 129313 Echocardiography: 141479

| Ŷ