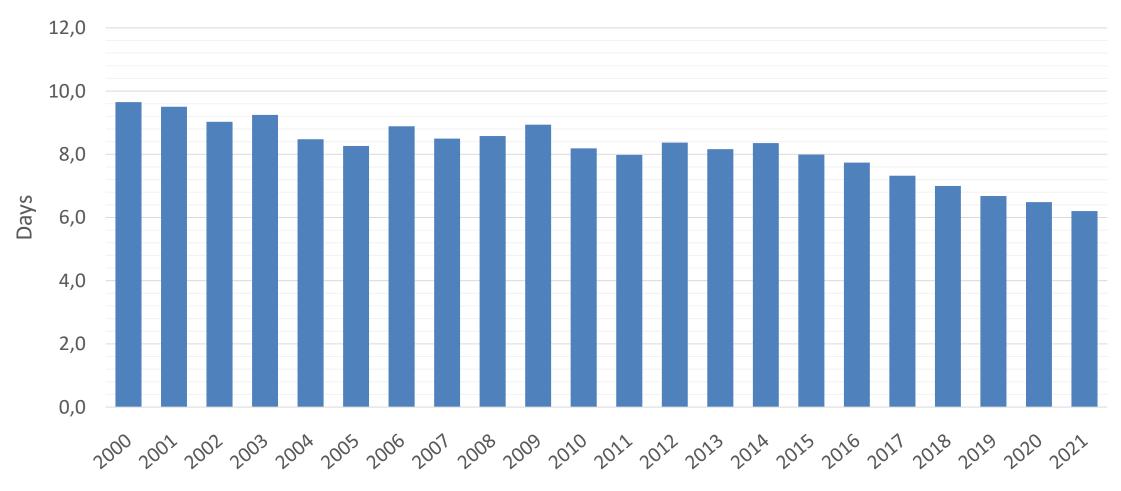

#### Children's Heart Centre: Achievements and Challenges

J. Janoušek

Children's Heart Centre

2<sup>nd</sup> Faculty of Medicine, Charles University in Prague and Motol University Hospital









#### Open heart surgery for congenital heart disease at the St. Ann's Hospital in Brno, Czech Republic, 1966



## Organization of congenital heart disease treatment in the Czech Republic



## Founders of organized centralized care



## Number and type of surgical procedures



Year

#### Number and type of catheter procedures



#### Mean hospital stay



Year

### But is it enough?

No of patients on surgical waiting list



## Reasons for higher demand

High survival in complex heart disease

Re-do procedures

New treatment programs

End-stage heart failure Prenatal interventions (Linz)



#### 30-day surgical mortality and procedure complexity



CONGENITAL DATABASE

ECHSA Congenital Database, Quality of Care Chart

Basic Score: Higher No means higher complexity of surgical procedure.

Bubble size: Reflects No of surgical procedure at given centre.

**Coordinates:** Mean of database data.

#### Natural and modified survival in congenital heart disease



## Big data in medicine

Pacient > Echokardiografie

Proprietary patient management system *From Old (1991)* to **New (**2019)

Patients: 65212 Operations: 22674 Catheterizations: 1266